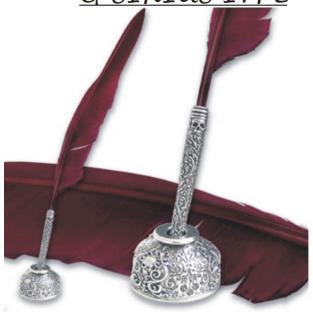

#### SIRIUS INTEGRATED TRADING PVT. LTD.

364, II floor, sant nagar, east of kailash new delhi - IIOO65 gifting@siriusmarketingindia.com

| S.No. | Product Image | Description                                | Branding                                                      | Price per piece |
|-------|---------------|--------------------------------------------|---------------------------------------------------------------|-----------------|
| P1    |               | Metal quills<br>turkey feather             | Screen printing<br>over feather<br>(Only on 500+<br>quantity) | 1750 INR        |
| P2    |               | Metal quills goose feather                 | Screen printing<br>over feather<br>(Only on 500+<br>quantity) | 1750 INR        |
| Р3    |               | Fountain quills turkey/goose feather       | Screen printing<br>over feather<br>(Only on 500+<br>quantity) | 525 INR         |
| P4    |               | Fountain crown quills turkey/goose feather | Screen printing<br>over feather<br>(Only on 500+<br>quantity) | 1750 INR        |