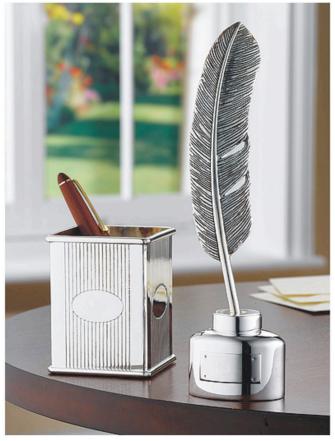

#### SIRIUS INTEGRATED TRADING PVT. LTD.

364, II floor, sant nagar, east of kailash new delhi - IIOO65 gifting@siriusmarketingindia.com

| S.No. | Product Image | Description                                | Branding                                                      | Price per piece |
|-------|---------------|--------------------------------------------|---------------------------------------------------------------|-----------------|
| P1    |               | Metal quills<br>turkey feather             | Screen printing<br>over feather<br>(Only on 500+<br>quantity) | 1750 INR        |
| P2    |               | Metal quills goose feather                 | Screen printing<br>over feather<br>(Only on 500+<br>quantity) | 1750 INR        |
| Р3    |               | Fountain quills turkey/goose feather       | Screen printing<br>over feather<br>(Only on 500+<br>quantity) | 525 INR         |
| P4    |               | Fountain crown quills turkey/goose feather | Screen printing<br>over feather<br>(Only on 500+<br>quantity) | 1750 INR        |