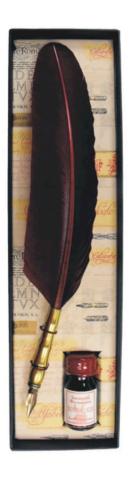

#### SIRIUS INTEGRATED TRADING PVT. LTD.

364, II floor, sant nagar, east of kailash new delhi - IIOO65 gifting@siriusmarketingindia.com

| S.No. | Product Image | Description                                | Branding                                                      | Price per piece |
|-------|---------------|--------------------------------------------|---------------------------------------------------------------|-----------------|
| P1    |               | Metal quills<br>turkey feather             | Screen printing<br>over feather<br>(Only on 500+<br>quantity) | 1750 INR        |
| P2    |               | Metal quills goose feather                 | Screen printing<br>over feather<br>(Only on 500+<br>quantity) | 1750 INR        |
| Р3    |               | Fountain quills turkey/goose feather       | Screen printing<br>over feather<br>(Only on 500+<br>quantity) | 525 INR         |
| P4    |               | Fountain crown quills turkey/goose feather | Screen printing<br>over feather<br>(Only on 500+<br>quantity) | 1750 INR        |