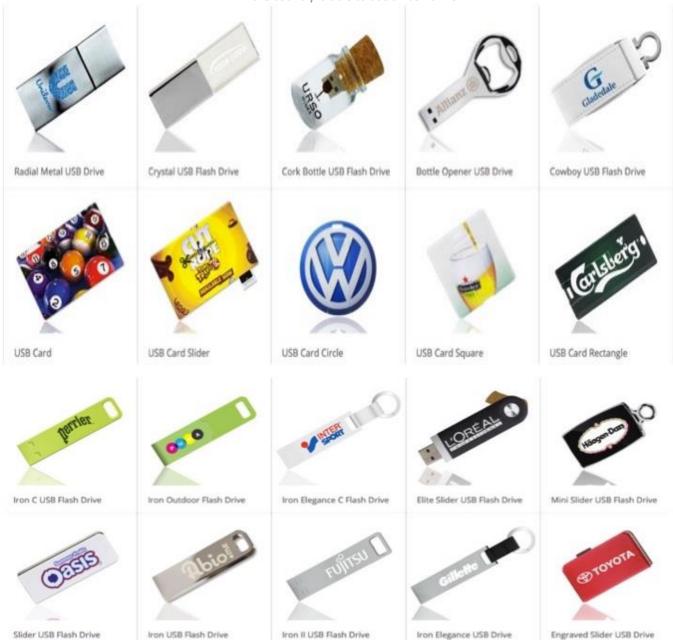

| S. No. | Image              | Specification                               | Branding Option                                       | Capacity                   |
|--------|--------------------|---------------------------------------------|-------------------------------------------------------|----------------------------|
| 1      | HSBC WISA          | Credit card shaped compact pocket pen-drive | Digital image<br>printing on both<br>side of the card | 4GB<br>8GB<br>16GB<br>32GB |
| 2      | * Blocame          | Key Shaped<br>Pen-drive                     | Laser etching<br>or<br>Color engraving                | 4GB<br>8GB<br>16GB<br>32GB |
| 3      | MILLICATIO (SOCIO) | Angular<br>Key Shaped<br>Pen-drive          | Laser etching<br>or<br>Color engraving                | 4GB<br>8GB<br>16GB<br>32GB |
| 4      |                    | Opener<br>Pen-drive                         | Laser etching<br>or<br>Color engraving                | 4GB<br>8GB<br>16GB<br>32GB |
| 5      |                    | Cuffing<br>Pen-drive                        | Laser etching<br>or<br>Color engraving                | 4GB<br>8GB<br>16GB<br>32GB |