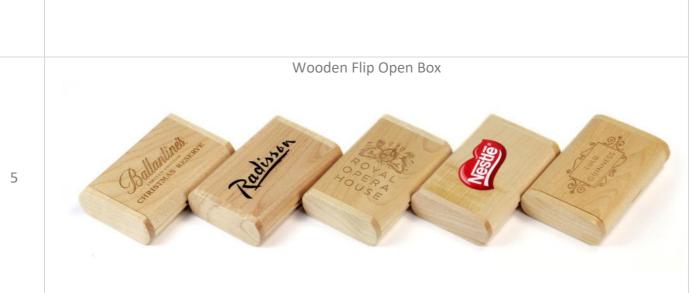

br>Pen-drive | Silk Screen<br>Color Printing<br>Laser Engraving | 4GB<br>8GB<br>16GB<br>32GB |
| 57 | Laser Pointer<br>Pen-drive    | Silk Screen<br>Color Printing<br>Laser Engraving | 4GB<br>8GB<br>16GB<br>32GB |

| 58 |                 | Silicon Power<br>Pen-drive            | Silk Screen<br>Color Printing<br>Laser Engraving | 4GB<br>8GB<br>16GB<br>32GB |
|----|-----------------|---------------------------------------|--------------------------------------------------|----------------------------|
| 59 | Enk<br>Lance to | Lock Shaped<br>Pen-drive              | Silk Screen<br>Color Printing<br>Laser Engraving | 4GB<br>8GB<br>16GB         |
| 60 | Stylus Pore     | Oval Pen shaped pen-drive with stylus | Laser Engraving / Silk<br>Screen                 | 4GB<br>8GB<br>16GB         |











- We will require 5 days for delivery after confirmation of sample (as per applicable per product)
- There can be a +/- 10% variation in the delivered quantities.
- We will invoice you the actual quantity delivered
- Payment terms: 50% Advance for order confirmation & 50% on delivery.
- Prices Vary for Each pen-drive and quantities.
- Box packaging option is separate from product and branding and setup charges will be extra.

## Regards:

Navin Gautam | Mobile: +91-9891095111 SIRIUS GIFTING, 364 - 2nd floor, sant nagar, east of kailash, New Delhi 110065, Email: navin@siriusgifting.com | Website: www.siriusgifting.com



The content of this email and any attachments ('email') is confidential, may be privileged, subject to copyright and may be read and used only by the intended recipie