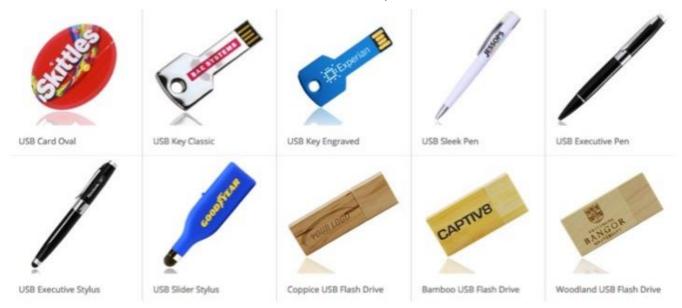

| 6  | Metal mini<br>Pen-drive     | Laser etching<br>or<br>Color engraving | 4GB<br>8GB<br>16GB<br>32GB |
|----|-----------------------------|----------------------------------------|----------------------------|
| 7  | Keychain long<br>Pen-drive  | Laser etching<br>or<br>Color engraving | 4GB<br>8GB<br>16GB<br>32GB |
| 8  | Round keychain<br>Pen-drive | Laser etching<br>or<br>Color engraving | 4GB<br>8GB<br>16GB<br>32GB |
| 9  | Stylus mini<br>Pen-drive    | Laser Engraving                        | 4GB<br>8GB<br>16GB<br>32GB |
| 10 | Metal Clip<br>Pen-drive     | Laser Engraving                        | 4GB<br>8GB<br>16GB<br>32GB |
| 11 | Gold Bar<br>Pen-drive       | Laser Engraving                        | 4GB<br>8GB<br>16GB         |
| 12 | Multi function<br>Pen-drive | Silk Screen                            |                            |