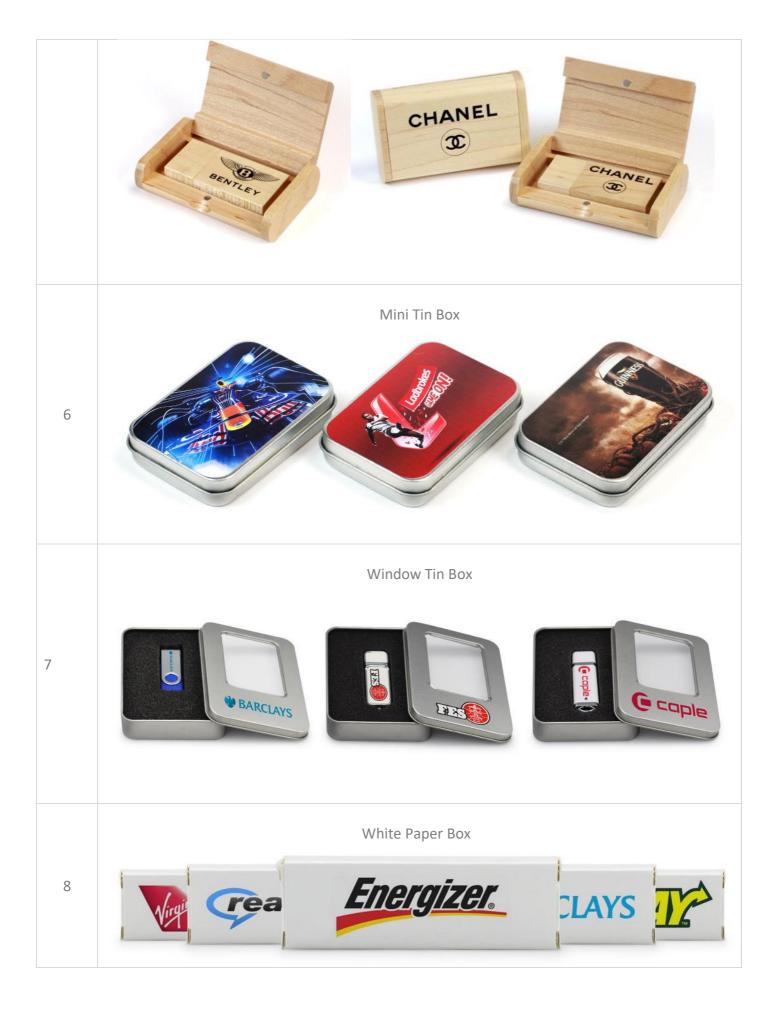

>Pen-drive | Silk Screen<br>Color Printing<br>Laser Engraving | 4GB<br>8GB<br>16GB<br>32GB |
| 57 | Laser Pointer<br>Pen-drive    | Silk Screen<br>Color Printing<br>Laser Engraving | 4GB<br>8GB<br>16GB<br>32GB |

| 58 |                 | Silicon Power<br>Pen-drive            | Silk Screen<br>Color Printing<br>Laser Engraving | 4GB<br>8GB<br>16GB<br>32GB |
|----|-----------------|---------------------------------------|--------------------------------------------------|----------------------------|
| 59 | Enk<br>Lance to | Lock Shaped<br>Pen-drive              | Silk Screen<br>Color Printing<br>Laser Engraving | 4GB<br>8GB<br>16GB         |
| 60 | Stylus Pore     | Oval Pen shaped pen-drive with stylus | Laser Engraving / Silk<br>Screen                 | 4GB<br>8GB<br>16GB         |











- We will require 5 days for delivery after confirmation of sample (as per applicable per product)
- There can be a +/- 10% variation in the delivered quantities.
- We will invoice you the actual quantity delivered
- Payment terms: 50% Advance for order confirmation & 50% on delivery.
- Prices Vary for Each pen-drive and quantities.
- Box packaging option is separate from product and branding and setup charges will be extra.

## Regards:

Navin Gautam | Mobile: +91-9891095111 SIRIUS GIFTING, 364 - 2nd floor, sant nagar, east of kailash, New Delhi 110065, Email: navin@siriusgifting.com | Website: www.siriusgifting.com



The content of this email and any attachments ('email') is confidential, may be privileged, subject to copyright and may be read and used only by the intended recipient