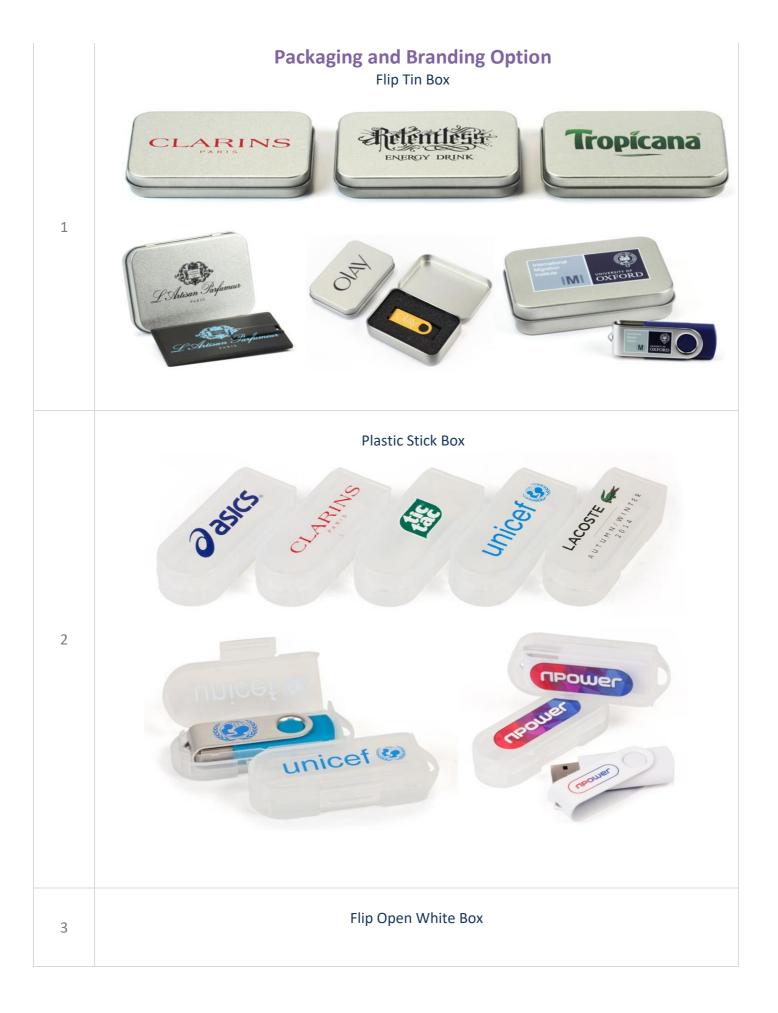

ini<br>Pen-drive | Silk Screen<br>Color Printing<br>Laser Engraving | 4GB<br>8GB<br>16GB<br>32GB |
| 57 | Laser Pointer<br>Pen-drive    | Silk Screen<br>Color Printing<br>Laser Engraving | 4GB<br>8GB<br>16GB<br>32GB |

| 58 |                 | Silicon Power<br>Pen-drive            | Silk Screen<br>Color Printing<br>Laser Engraving | 4GB<br>8GB<br>16GB<br>32GB |
|----|-----------------|---------------------------------------|--------------------------------------------------|----------------------------|
| 59 | Enk<br>Lance to | Lock Shaped<br>Pen-drive              | Silk Screen<br>Color Printing<br>Laser Engraving | 4GB<br>8GB<br>16GB         |
| 60 | Stylus Pore     | Oval Pen shaped pen-drive with stylus | Laser Engraving / Silk<br>Screen                 | 4GB<br>8GB<br>16GB         |











- We will require 5 days for delivery after confirmation of sample (as per applicable per product)
- There can be a +/- 10% variation in the delivered quantities.
- We will invoice you the actual quantity delivered
- Payment terms: 50% Advance for order confirmation & 50% on delivery.
- Prices Vary for Each pen-drive and quantities.
- Box packaging option is separate from product and branding and setup charges will be extra.

## Regards:

Navin Gautam | Mobile: +91-9891095111 SIRIUS GIFTING, 364 - 2nd floor, sant nagar, east of kailash, New Delhi 110065, Email: navin@siriusgifting.com | Website: www.siriusgifting.com



The content of this email and any attachments ('email') is confidential, may be privileged, subject to copyright and may be read and used only by the intended rec