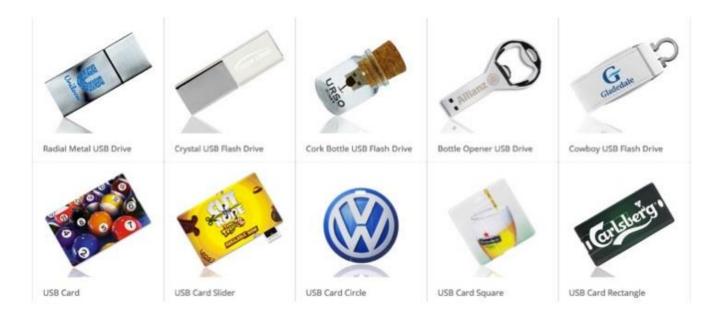

| S. No. | Image              | Specification                               | Branding Option                                       | Capacity                   |
|--------|--------------------|---------------------------------------------|-------------------------------------------------------|----------------------------|
| 1      | HSBC WISA          | Credit card shaped compact pocket pen-drive | Digital image<br>printing on both<br>side of the card | 4GB<br>8GB<br>16GB<br>32GB |
| 2      | * Blocame          | Key Shaped<br>Pen-drive                     | Laser etching<br>or<br>Color engraving                | 4GB<br>8GB<br>16GB<br>32GB |
| 3      | MILLICATIO (SOCIO) | Angular<br>Key Shaped<br>Pen-drive          | Laser etching<br>or<br>Color engraving                | 4GB<br>8GB<br>16GB<br>32GB |
| 4      |                    | Opener<br>Pen-drive                         | Laser etching<br>or<br>Color engraving                | 4GB<br>8GB<br>16GB<br>32GB |
| 5      |                    | Cuffing<br>Pen-drive                        | Laser etching<br>or<br>Color engraving                | 4GB<br>8GB<br>16GB<br>32GB |