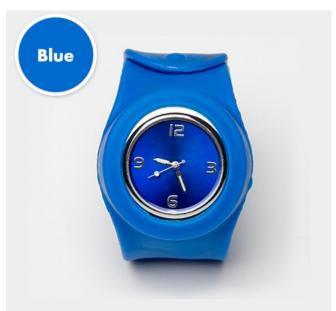

#### **Specifications:**

- Material: Silicon
- Features: Slap-on analog watch with silicon strap
- shower & water proof
- Color: White, Black, Orange, Purple, Blue, Green, Red, Baby Pink, Pink
- Unit size: 280mm x 43mm x 10mm
- Imprint size: Dial 22 mm, strap size with full print.
- Battery: 1 X button cell
  - Print Technology: Silkscree
- Movement: Japanese
- movement. One year manufacturing guarante