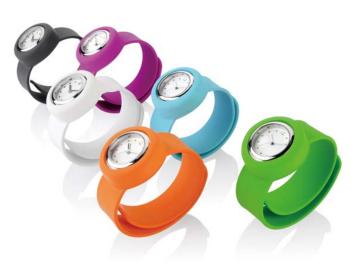

## Colours Galore!

Sport various colour combos with our interchangeable watch faces

Show your attitude on your wrist' Fashion with this mod watch from Sirius Gifting.

Bright and funky, it features
Japanese Quartz movement and is
water resistant up to 98 feet
(3ATM). The slap band is made
from silicone with an anti-dust
coating, which keeps it comfortable
and wearable. It comes in 10 vibrant
colors to match every outfit in your
closet, including popular colors such
as Apple Red and Jelly Turquoise.
At only 255/- INR each, comfort
looks hot with this colored watch.

#### **Specifications:**

- Material: Silicon
- Features: Slap-on analog watch with silicon strap
- shower & water proof
- Color: White, Black, Orange, Purple, Blue, Green, Red, Baby Pink, Pink
- Unit size: 280mm x 43mm x 10mm
- Imprint size: Dial 22 mm, strap size with full print.
- Battery: 1 X button cell
  - Print Technology: Silkscree
- Movement: Japanese
- movement. One year manufacturing guarante