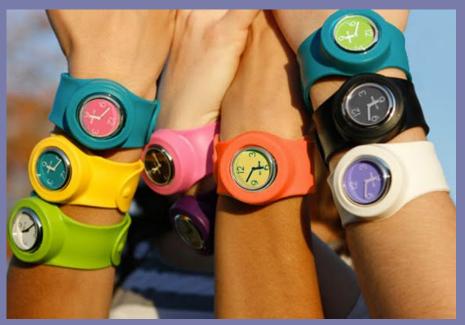

With so many styles, you can mix and match to have a look that's just right for you.

## Colours Galore!

Sport various colour combos with our interchangeable watch faces

Show your attitude on your wrist' Fashion with this mod watch from Sirius Gifting.

Bright and funky, it features
Japanese Quartz movement and is
water resistant up to 98 feet
(3ATM). The slap band is made
from silicone with an anti-dust
coating, which keeps it comfortable
and wearable. It comes in 10 vibrant
colors to match every outfit in your
closet, including popular colors such
as Apple Red and Jelly Turquoise.
At only 255/- INR each, comfort
looks hot with this colored watch.