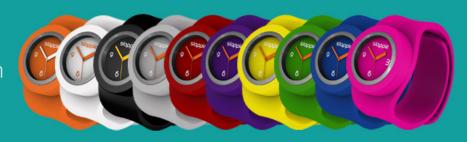

### Funk with all your footy colors

Slap on Watches with Japanese Seiko movement (pc21) manufacture from China, thickset silicon watch band which just slaps on the wrist with no fuss of buckles or snaps. Available in various color band & color dials for choices. Slap on watches is a great gift for all occasions: birthdays, graduations, holidays, business promotional, Christmas present. Choose from a selection of bright colors for your loved ones. Each slap watch has interchangeable faces that fit each other easily.

## Colours Galore!

Sport various colour combos with our interchangeable watch faces

Show your attitude on your wrist' Fashion with this mod watch from Sirius Gifting.

Bright and funky, it features
Japanese Quartz movement and is
water resistant up to 98 feet
(3ATM). The slap band is made
from silicone with an anti-dust
coating, which keeps it comfortable
and wearable. It comes in 10 vibrant
colors to match every outfit in your
closet, including popular colors such
as Apple Red and Jelly Turquoise.
At only 255/- INR each, comfort
looks hot with this colored watch.

#### **Specifications:**

- Material: Silicon
- Features: Slap-on analog watch with silicon strap
- shower & water proof
- Color: White, Black, Orange, Purple, Blue, Green, Red, Baby Pink, Pink
- Unit size: 280mm x 43mm x 10mm
- Imprint size: Dial 22 mm, strap size with full print.
- Battery: 1 X button cell
  - Print Technology: Silkscree
- Movement: Japanese
- movement. One year manufacturing guarante