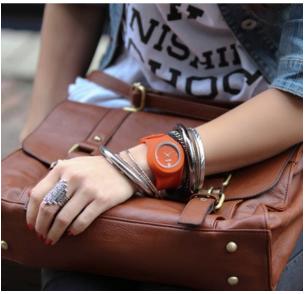

## Colours Galore!

Sport various colour combos with our interchangeable watch faces

Show your attitude on your wrist' Fashion with this mod watch from Sirius Gifting.

Bright and funky, it features
Japanese Quartz movement and is
water resistant up to 98 feet
(3ATM). The slap band is made
from silicone with an anti-dust
coating, which keeps it comfortable
and wearable. It comes in 10 vibrant
colors to match every outfit in your
closet, including popular colors such
as Apple Red and Jelly Turquoise.
At only 255/- INR each, comfort
looks hot with this colored watch.