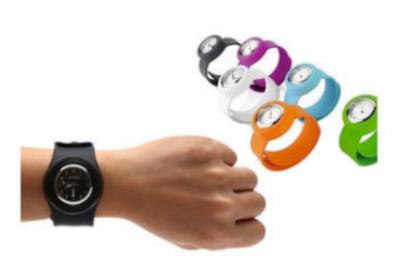

### Funk with all your footy colors

Slap on Watches with Japanese Seiko movement (pc21) manufacture from China, thickset silicon watch band which just slaps on the wrist with no fuss of buckles or snaps. Available in various color band & color dials for choices. Slap on watches is a great gift for all occasions: birthdays, graduations, holidays, business promotional, Christmas present. Choose from a selection of bright colors for your loved ones. Each slap watch has interchangeable faces that fit each other easily.

With so many styles, you can mix and match to have a look that's just right for you.

## Colours Galore!

Sport various colour combos with our interchangeable watch faces

Show your attitude on your wrist' Fashion with this mod watch from Sirius Gifting.

Bright and funky, it features
Japanese Quartz movement and is
water resistant up to 98 feet
(3ATM). The slap band is made
from silicone with an anti-dust
coating, which keeps it comfortable
and wearable. It comes in 10 vibrant
colors to match every outfit in your
closet, including popular colors such
as Apple Red and Jelly Turquoise.
At only 255/- INR each, comfort
looks hot with this colored watch.