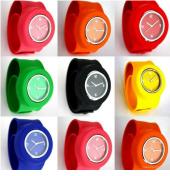

### Funk with all your footy colors

Slap on Watches with Japanese Seiko movement (pc21) manufacture from China, thickset silicon watch band which just slaps on the wrist with no fuss of buckles or snaps. Available in various color band & color dials for choices. Slap on watches is a great gift for all occasions: birthdays, graduations, holidays, business promotional, Christmas present. Choose from a selection of bright colors for your loved ones. Each slap watch has interchangeable faces that fit each other easily.

## Colours Galore!

Sport various colour combos with our interchangeable watch faces

Show your attitude on your wrist' Fashion with this mod watch from Sirius Gifting.

Bright and funky, it features
Japanese Quartz movement and is
water resistant up to 98 feet
(3ATM). The slap band is made
from silicone with an anti-dust
coating, which keeps it comfortable
and wearable. It comes in 10 vibrant
colors to match every outfit in your
closet, including popular colors such
as Apple Red and Jelly Turquoise.
At only 255/- INR each, comfort
looks hot with this colored watch.