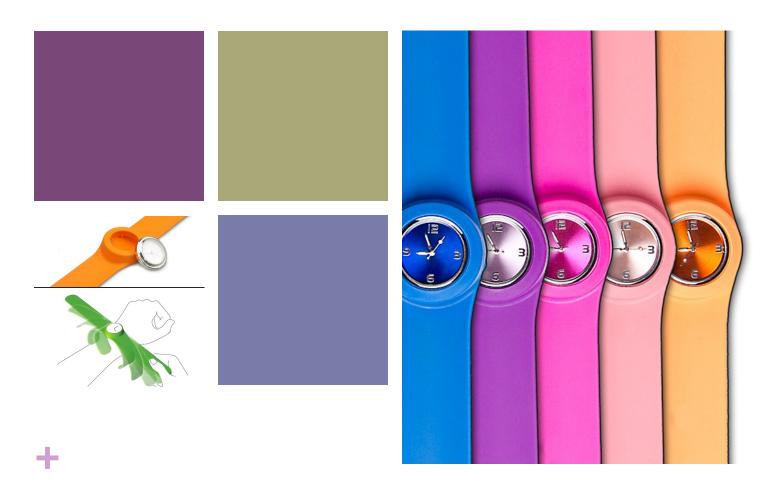

## Colours Galore!

Sport various colour combos with our interchangeable watch faces

Show your attitude on your wrist' Fashion with this mod watch from Sirius Gifting.

Bright and funky, it features
Japanese Quartz movement and is
water resistant up to 98 feet
(3ATM). The slap band is made
from silicone with an anti-dust
coating, which keeps it comfortable
and wearable. It comes in 10 vibrant
colors to match every outfit in your
closet, including popular colors such
as Apple Red and Jelly Turquoise.
At only 255/- INR each, comfort
looks hot with this colored watch.

#### **Specifications:**

- Material: Silicon
- Features: Slap-on analog watch with silicon strap
- shower & water proof
- Color: White, Black, Orange, Purple, Blue, Green, Red, Baby Pink, Pink
- Unit size: 280mm x 43mm x 10mm
- Imprint size: Dial 22 mm, strap size with full print.
- Battery: 1 X button cell
  - Print Technology: Silkscree
- Movement: Japanese
- movement. One year manufacturing guarante