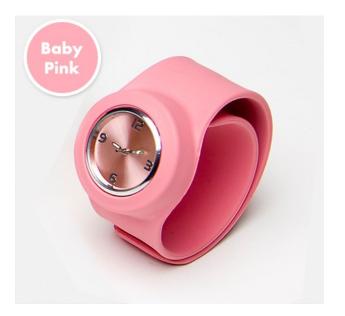

#### **Specifications:**

- Material: Silicon
- Features: Slap-on analog watch with silicon strap
- shower & water proof
- Color: White, Black, Orange, Purple, Blue, Green, Red, Baby Pink, Pink
- Unit size: 280mm x 43mm x 10mm
- Imprint size: Dial 22 mm, strap size with full print.
- Battery: 1 X button cell
  - Print Technology: Silkscree
- Movement: Japanese
- movement. One year manufacturing guarante