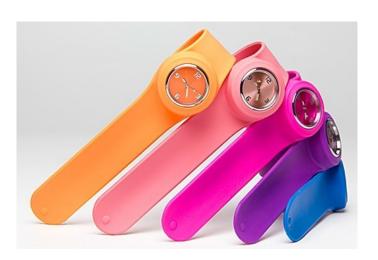

With so many styles, you can mix and match to have a look that's just right for you.

## Colours Galore!

Sport various colour combos with our interchangeable watch faces

Show your attitude on your wrist' Fashion with this mod watch from Sirius Gifting.

Bright and funky, it features
Japanese Quartz movement and is
water resistant up to 98 feet
(3ATM). The slap band is made
from silicone with an anti-dust
coating, which keeps it comfortable
and wearable. It comes in 10 vibrant
colors to match every outfit in your
closet, including popular colors such
as Apple Red and Jelly Turquoise.
At only 255/- INR each, comfort
looks hot with this colored watch.