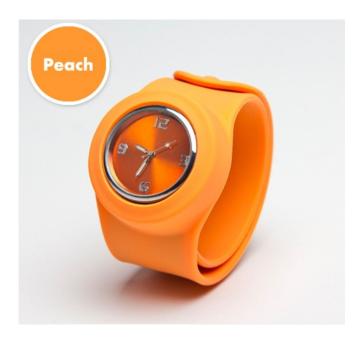

## Colours Galore!

Sport various colour combos with our interchangeable watch faces

Show your attitude on your wrist' Fashion with this mod watch from Sirius Gifting.

Bright and funky, it features
Japanese Quartz movement and is
water resistant up to 98 feet
(3ATM). The slap band is made
from silicone with an anti-dust
coating, which keeps it comfortable
and wearable. It comes in 10 vibrant
colors to match every outfit in your
closet, including popular colors such
as Apple Red and Jelly Turquoise.
At only 255/- INR each, comfort
looks hot with this colored watch.

#### **Specifications:**

- Material: Silicon
- Features: Slap-on analog watch with silicon strap
- shower & water proof
- Color: White, Black, Orange, Purple, Blue, Green, Red, Baby Pink, Pink
- Unit size: 280mm x 43mm x 10mm
- Imprint size: Dial 22 mm, strap size with full print.
- Battery: 1 X button cell
  - Print Technology: Silkscree
- Movement: Japanese
- movement. One year manufacturing guarante