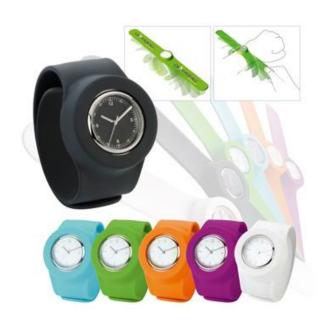

### Funk with all your footy colors

Slap on Watches with Japanese Seiko movement (pc21) manufacture from China, thickset silicon watch band which just slaps on the wrist with no fuss of buckles or snaps. Available in various color band & color dials for choices. Slap on watches is a great gift for all occasions: birthdays, graduations, holidays, business promotional, Christmas present. Choose from a selection of bright colors for your loved ones. Each slap watch has interchangeable faces that fit each other easily.

## Colours Galore!

Sport various colour combos with our interchangeable watch faces

Show your attitude on your wrist' Fashion with this mod watch from Sirius Gifting.

Bright and funky, it features
Japanese Quartz movement and is
water resistant up to 98 feet
(3ATM). The slap band is made
from silicone with an anti-dust
coating, which keeps it comfortable
and wearable. It comes in 10 vibrant
colors to match every outfit in your
closet, including popular colors such
as Apple Red and Jelly Turquoise.
At only 255/- INR each, comfort
looks hot with this colored watch.

#### **Specifications:**

- Material: Silicon
- Features: Slap-on analog watch with silicon strap
- shower & water proof
- Color: White, Black, Orange, Purple, Blue, Green, Red, Baby Pink, Pink
- Unit size: 280mm x 43mm x 10mm
- Imprint size: Dial 22 mm, strap size with full print.
- Battery: 1 X button cell
  - Print Technology: Silkscree
- Movement: Japanese
- movement. One year manufacturing guarante